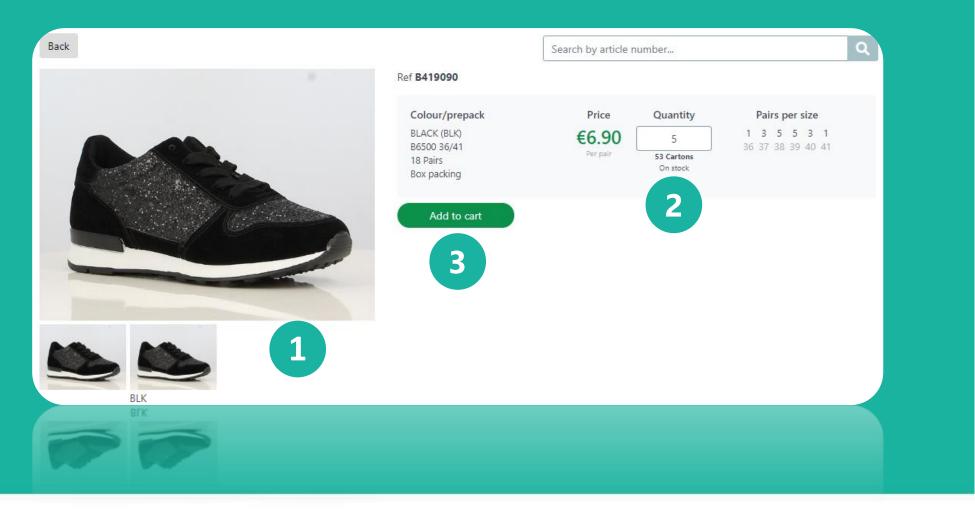

# **SELECT YOUR SHOES**

Select the article(s) you would like to order

### 2.

1.

Fill in the quantity of cartons you would like

**3.** Click on "add to cart"